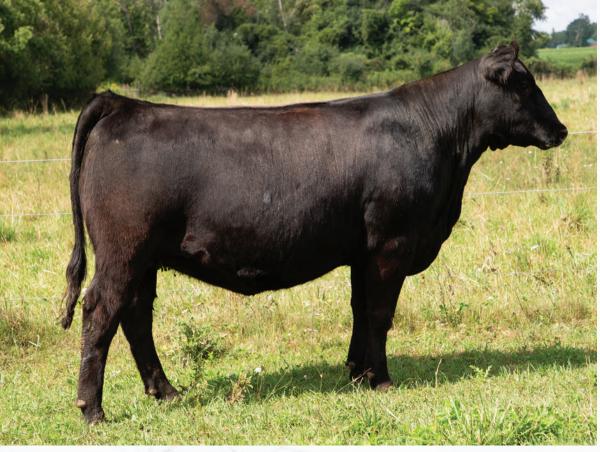

## 2 WHISKEY LANE BARBARA 25G = 2 A WHISKEY LANE BARBARA 29K

| FEMALE  |      | WLL 29K    |     | 225     | 2257963 |                 | 03/02/2022 |  |
|---------|------|------------|-----|---------|---------|-----------------|------------|--|
| BW      | SC   | CE         | BW  | ww      | YW      | MCE             | MILK       |  |
| 83 lbs. | EPDS | 6.0        | 1.8 | 58      | 103     | 8.0             | 20         |  |
|         |      | PITALIST 3 |     | V. WHIS |         | FLOW<br>BARBARA | 25G        |  |

SCHIEFELBEIN ATTRACTIVE 4565 FROSTY ANSWER 3979 COLE CREEK CEDAR RIDGE 1V CURRAGHDALE BLACKBIRD 26D CURRAGHDALE BLACKBIRD 29B Powerful and Pretty is what you are going to find in this Schiefelbein Attractive daughter. 12K demonstrates great length, style and balance and is out of a hard working Cole Creek Cedar Ridge daughter that came from the great herd at Curraghdale cattle company.