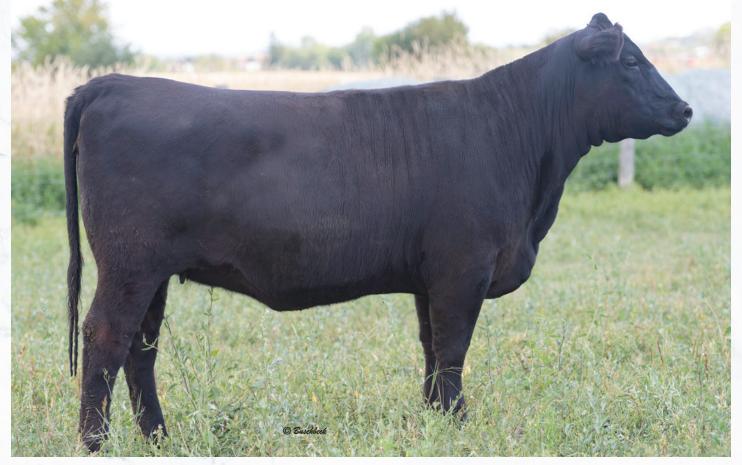

6

BW ww YW MCE MILK 5.0 1.5 39 68 7.0 20 G A R GRID MAKER S A V BISMARCK 5682 S A V ABIGALE 0451 SRA SPECIAL SAM WMC LADY BESS 46U JAMESVIEW LADY BESS 15K X

Here is a daughter of the ever impressive SAV Bismarck. Long sided and deep bodied you know she's going to turn into a great young cow with the pedigree she has behind her. Bred to the popular SAV Rainfall for an early January calf!

Al bred to S A V Rainfall 6846 on March 25, 2022. Preg checked safe. CONSIGNED BY WORTH-MOR CATTLE

S A V BISMARCK 5682 | SIRE OF LOTS 4 AND 5

| 332    | WORTH-N  | ior <b>favo</b> i | <b>RITE</b> 120J |
|--------|----------|-------------------|------------------|
| FEMALE | WMC 120J | 2197575           | 18/02/2021       |