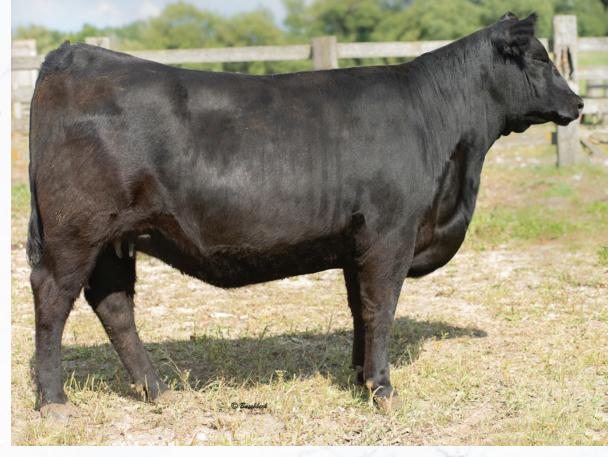

# DYNAMIC FROZEN SALIE 8F SALIE FINE DYNAMIC ANG 2S

A very attractive, long sided, correct female is what you will find in WLL Jellybean 4J! She has a beautiful profile with the typical deep rib, wide top and square hip that her sire Cashflow transmits. **Al bred to Musgrave 316 Colossal 137 on April 4, 2022.** 