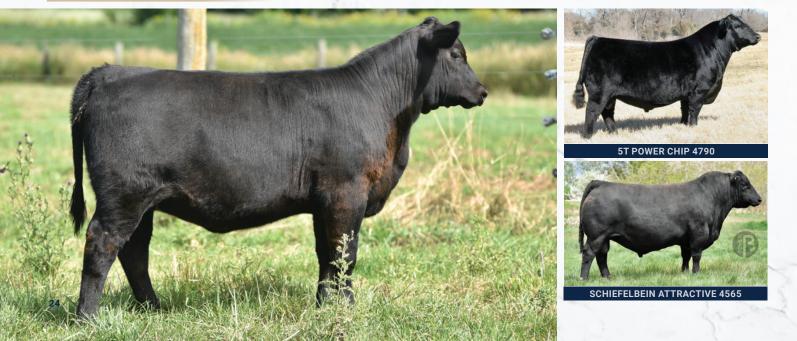

SCHIEFELBEIN ATTRACTIVE 4565 FROSTY ANSWER 3979 COLE CREEK CEDAR RIDGE 1V CURRAGHDALE BLACKBIRD 26D CURRAGHDALE BLACKBIRD 29B Powerful and Pretty is what you are going to find in this Schiefelbein Attractive daughter. 12K demonstrates great length, style and balance and is out of a hard working Cole Creek Cedar Ridge daughter that came from the great herd at Curraghdale cattle company.