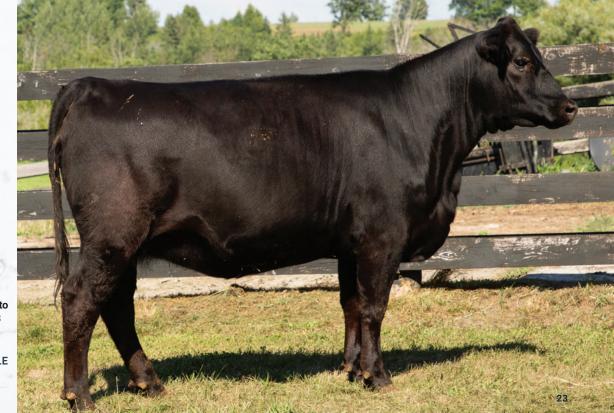

# DYNAMIC FROZEN SALIE 8F SALIE FINE DYNAMIC ANG 2S

A very attractive, long sided, correct female is what you will find in WLL Jellybean 4J! She has a beautiful profile with the typical deep rib, wide top and square hip that her sire Cashflow transmits. **Al bred to Musgrave 316 Colossal 137 on April 4, 2022.** 