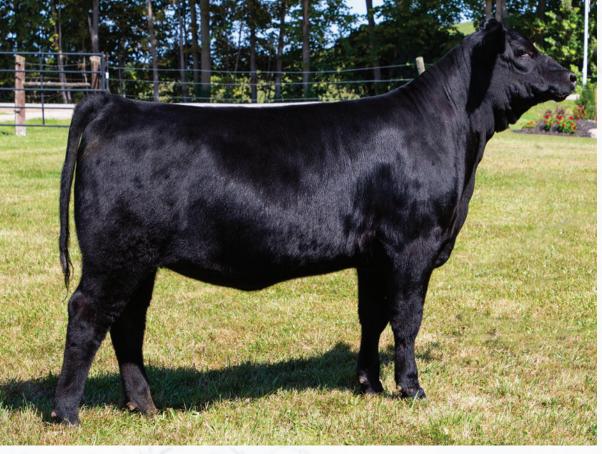

CONSIGNED BY WHISKEY LANE LIVESTOCK

KR CASH FLOW | SIRE

ELLINGSON PROFOUND 8155

This is the first time we have ever consigned a mature female and we feel that she is one that will work in any herd. This is a very exciting cashflow daughter with a beautiful udder that is designed for longevitiy. 25G has a tremendous profile with a deep, sweeping rib and a wide top. She is bred back to Ellingson Profound on April 19th and due to calve January 26th. Don't miss her on sale day!

Al bred to Ellingson Profound 8155 on April 19, 2022. CONSIGNED BY WHISKEY LANE LIVESTOCK

MUSGRAVE 316 COLOSSAL 137

This Colossal daughter will catch your eye with her thickness and Style. The best part of this February baby is her beautiful profile and deep rib! Oh and don't forget her numbers!!! BW = 1.9 and YW = 105!! She will make a great junior project!