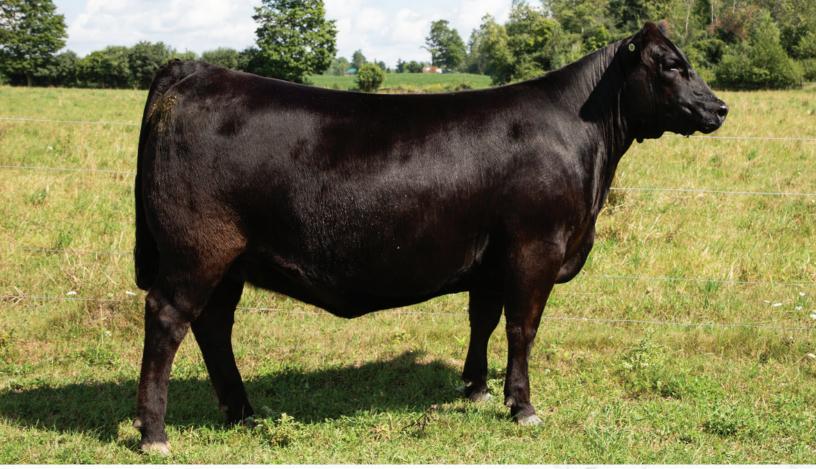

6

BW ww YW MCE MILK 5.0 1.5 39 68 7.0 20 G A R GRID MAKER S A V BISMARCK 5682 S A V ABIGALE 0451 SRA SPECIAL SAM WMC LADY BESS 46U JAMESVIEW LADY BESS 15K X

Here is a daughter of the ever impressive SAV Bismarck. Long sided and deep bodied you know she's going to turn into a great young cow with the pedigree she has behind her. Bred to the popular SAV Rainfall for an early January calf!

Al bred to S A V Rainfall 6846 on March 25, 2022. Preg checked safe. CONSIGNED BY WORTH-MOR CATTLE

S A V BISMARCK 5682 | SIRE OF LOTS 4 AND 5

| 332    | WORTH-N  | ior <b>favo</b> i | <b>RITE</b> 120J |
|--------|----------|-------------------|------------------|
| FEMALE | WMC 120J | 2197575           | 18/02/2021       |