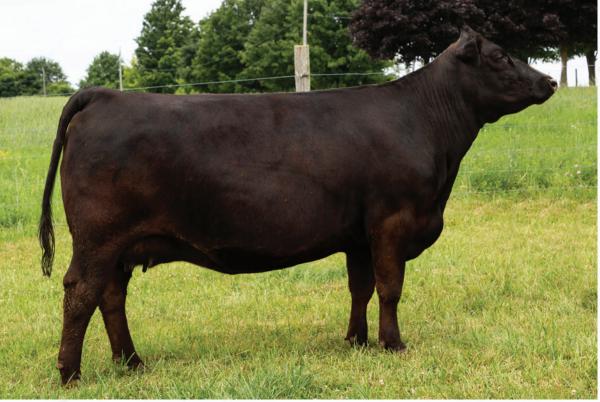

## 2 WHISKEY LANE BARBARA 25G = 2 A WHISKEY LANE BARBARA 29K

| FEMALE  |      | WLL 29K    |     | 225     | 2257963 |                 | 03/02/2022 |  |
|---------|------|------------|-----|---------|---------|-----------------|------------|--|
| BW      | SC   | CE         | BW  | ww      | YW      | MCE             | MILK       |  |
| 83 lbs. | EPDS | 6.0        | 1.8 | 58      | 103     | 8.0             | 20         |  |
|         |      | PITALIST 3 |     | V. WHIS |         | FLOW<br>BARBARA | 25G        |  |

MUSGRAVE LADY BARBARA 545

HISKEY LANE BARBARA 25G MAPLE LINE BARBARA 13B

| FEMALE  |     | WI        | WLL 12K |    | 2257960 |           | 01/2022 |
|---------|-----|-----------|---------|----|---------|-----------|---------|
| BW      | DS  | CE        | BW      | WW | YW      | MCE       | MILK    |
| 83 lbs. | EPI | 4.0       | 2.7     | 64 | 113     | 4.0       | 29      |
|         |     | RACTION 2 |         |    |         | EEK CEDAI |         |

SCHIEFELBEIN ATTRACTIVE 4565 FROSTY ANSWER 3979 COLE CREEK CEDAR RIDGE 1V CURRAGHDALE BLACKBIRD 26D CURRAGHDALE BLACKBIRD 29B Powerful and Pretty is what you are going to find in this Schiefelbein Attractive daughter. 12K demonstrates great length, style and balance and is out of a hard working Cole Creek Cedar Ridge daughter that came from the great herd at Curraghdale cattle company.