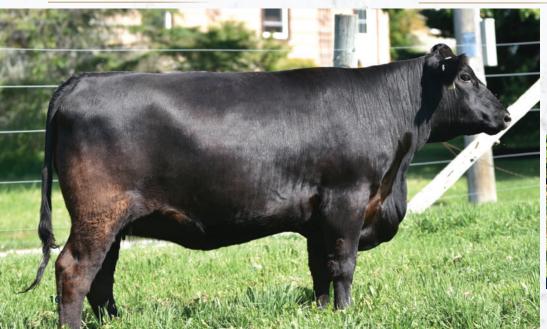

CONSIGNED BY WHISKEY LANE LIVESTOCK

KR CASH FLOW | SIRE

ELLINGSON PROFOUND 8155

This is the first time we have ever consigned a mature female and we feel that she is one that will work in any herd. This is a very exciting cashflow daughter with a beautiful udder that is designed for longevitiy. 25G has a tremendous profile with a deep, sweeping rib and a wide top. She is bred back to Ellingson Profound on April 19th and due to calve January 26th. Don't miss her on sale day!

Al bred to Ellingson Profound 8155 on April 19, 2022. CONSIGNED BY WHISKEY LANE LIVESTOCK

MUSGRAVE 316 COLOSSAL 137

This Colossal daughter will catch your eye with her thickness and Style. The best part of this February baby is her beautiful profile and deep rib! Oh and don't forget her numbers!!! BW = 1.9 and YW = 105!! She will make a great junior project!