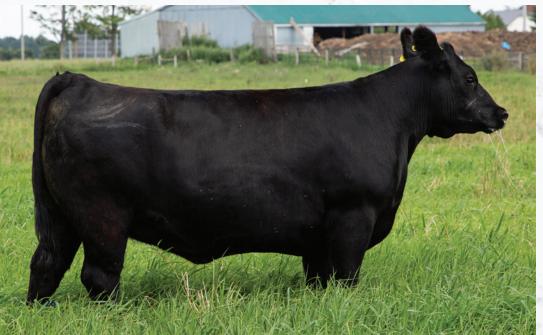

## 2 WHISKEY LANE BARBARA 25G = 2 A WHISKEY LANE BARBARA 29K

| FEMALE  |      | WLL 29K    |     | 225     | 2257963 |                 | 03/02/2022 |  |
|---------|------|------------|-----|---------|---------|-----------------|------------|--|
| BW      | SC   | CE         | BW  | ww      | YW      | MCE             | MILK       |  |
| 83 lbs. | EPDS | 6.0        | 1.8 | 58      | 103     | 8.0             | 20         |  |
|         |      | PITALIST 3 |     | V. WHIS |         | FLOW<br>BARBARA | 25G        |  |

MUSGRAVE LADY BARBARA 545

HISKEY LANE BARBARA 25G MAPLE LINE BARBARA 13B

| FEMALE  |     | WI        | WLL 12K |    | 2257960 |           | 01/2022 |
|---------|-----|-----------|---------|----|---------|-----------|---------|
| BW      | DS  | CE        | BW      | WW | YW      | MCE       | MILK    |
| 83 lbs. | EPI | 4.0       | 2.7     | 64 | 113     | 4.0       | 29      |
|         |     | RACTION 2 |         |    |         | EEK CEDAI |         |