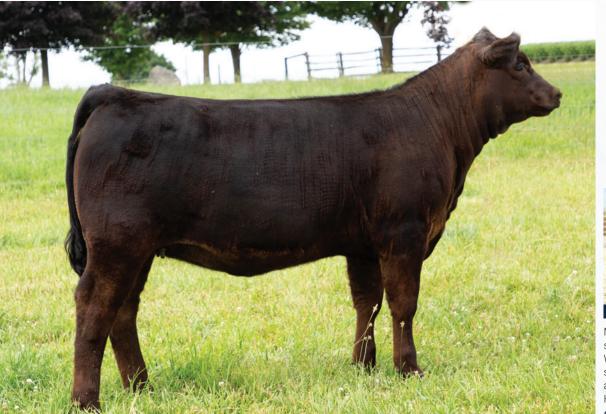

f potential to show herself next year. Both her and her mother are broke to lead. 184K is being used by our granddaughter in the Pee Wee class locally. Any questions please call or visit anytime!

### **CONSIGNED BY WILLDINA FARMS**



CONLEY DIECKMANN PROWESS | SIRE OF LOT 12A







DEER VALLEY GROWTH FUND

Miss Stout's pedigree combines the show style from First Impression and the power of Connealy Final Product. Her early Al service to the powerhouse Growth Fund bull will just continue to add to this stacked pedigree. Miss Stout is a beautiful stylish 3 year old in her prime. Her awesome Crackerjack heifer calf at side is a testament to more great ones to come. Haltered and quiet. AI bred to Deer Valley Growth Fund on March 23, 2022. Preg checked safe.

**CONSIGNED BY GILLCO FARMS** 





MUSGRAVE CRACKERJACK |SIRE

Miss Stout 10K is a long bodied, stylish CrackerJack daughter. With the influence of her Stunner sired father Crackerjack, she is a powerhouse in the making. Haltered and sells open. CONSIGNED BY GILLCO FARMS



DAMERON NORTHERN MISS 31/14 TIMBER TRAIL STOUT 18X

#### **13A** GILLCO MISS STOUT 10K FEMALE KKG 10K 2249067 04/01/2022

|         |       |                                  |     | ×  |           |                                       |      |
|---------|-------|----------------------------------|-----|----|-----------|---------------------------------------|------|
| BW      | SO    | CE                               | BW  | WW | YW        | MCE                                   | MILK |
| 74 lbs. | EPD   | 6.0                              | 0.6