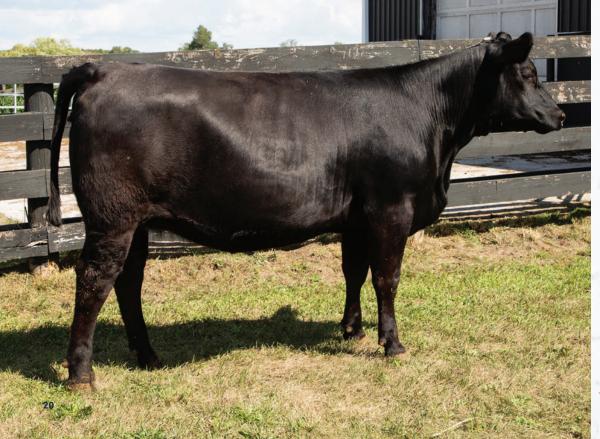

## 2 WHISKEY LANE BARBARA 25G = 2 A WHISKEY LANE BARBARA 29K

| FEMALE  |      | WLL 29K    |     | 225     | 2257963 |                 | 03/02/2022 |  |
|---------|------|------------|-----|---------|---------|-----------------|------------|--|
| BW      | SC   | CE         | BW  | ww      | YW      | MCE             | MILK       |  |
| 83 lbs. | EPDS | 6.0        | 1.8 | 58      | 103     | 8.0             | 20         |  |
|         |      | PITALIST 3 |     | V. WHIS |         | FLOW<br>BARBARA | 25G        |  |

SCHIEFELBEIN ATTRACTIVE 4565 FROSTY ANSWER 3979 COLE CREEK CEDAR RIDGE 1V CURRAGHDALE BLACKBIRD 26D CURRAGHDALE BLACKBIRD 29B Powerful and Pretty is what you are going to find in this Schiefelbein Attractive daughter. 12K demonstrates great length, style and balance and is out of a hard working Cole Creek Cedar Ridge daughter that came from the great herd at Curraghdale cattle company.