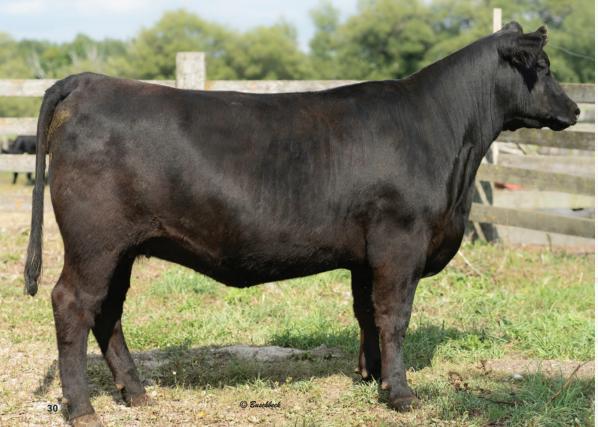

### RCF ANNIE K 2201

| FEMALE    | R                       | CF 1K | 2274682 |           | 02/01/2022 |      |
|-----------|-------------------------|-------|---------|-----------|------------|------|
| BW        | , CE                    | BW    | ww      | YW        | MCE        | MILK |
| ?? lbs. 🗖 | 4.3                     | 2.5   | 68      | 113       | 7.8        | 24   |
| OHL GUNNE | APITALIST 31<br>R 7263G |       |         | NNIE K 90 | GHT 0129   | 11   |

SOO LINE ANNIE K 1094 When it comes to cow family names there may not be another better known in Canada then the Annie K's! This female stems from the great Soo Line Annie K family that has not only produced multiple champions in show ring but countless top producing donors and sires working in the most progressive herds. This kind of maternal strength is what we strive for! Add in the combination of her sire OHL Gunner, whose first females lit up the sale ring last fall commanding prices of \$18500 and \$13500 at the prestigious Fallsview event. Take advantage of this exciting opportunity to add an Annie K to your herd!

**CONSIGNED BY ROCK CREEK** FARMS

HAWTHORNE DAKOTA

This is the first Laurel Lea calf to sell in over 15 years and marks the entrance of the next generation into the purebred angus herd book. This calf hails from one of the most prolific cow families in Ontario and she shows every indication of continuing that legacy. Out of a young SAV first class cow with a beautiful udder and the powerhouse bull PM Executive Decision, she strikes an ideal balance between depth, muscle and length of body. She moves with ease on a great set of feet and legs. We wanted our first offering to be an exciting one and, hard as it is to part with this female, we can't wait to see the future ahead for her. **CONSIGNED BY LAUREL LEA** FARMS