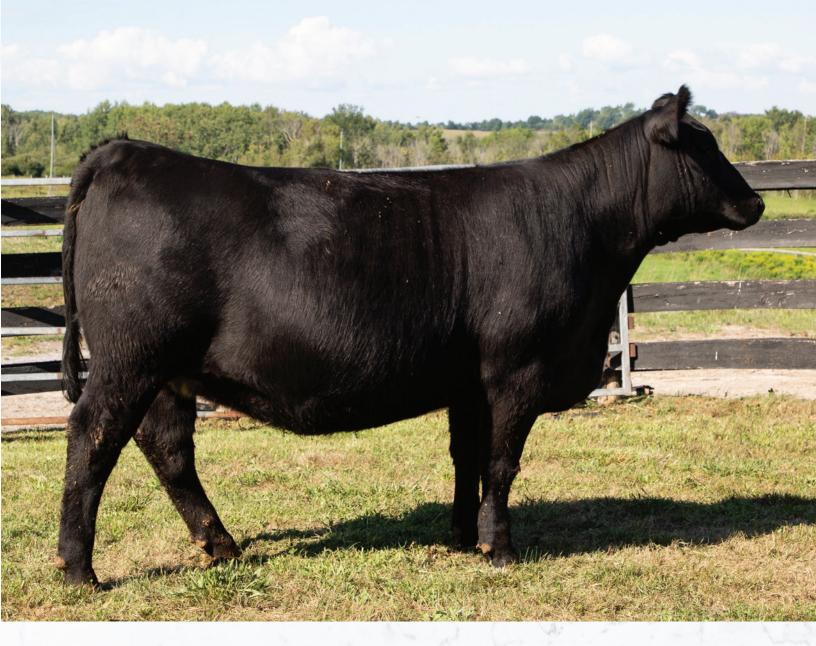

# DYNAMIC FROZEN SALIE 8F SALIE FINE DYNAMIC ANG 2S

A very attractive, long sided, correct female is what you will find in WLL Jellybean 4J! She has a beautiful profile with the typical deep rib, wide top and square hip that her sire Cashflow transmits. **Al bred to Musgrave 316 Colossal 137 on April 4, 2022.** 