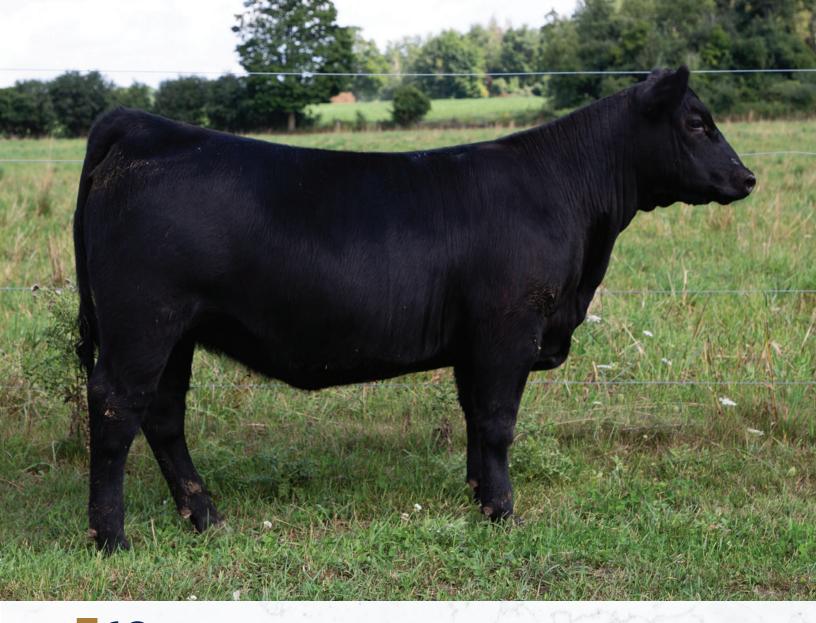

### **1163** KEMP BROTHERS **ROYAL LADY** 19K

|                                                                                                | FEMALE |    | KBF 19K |    | 2277191 | 19/01/2022 |      |
|------------------------------------------------------------------------------------------------|--------|----|---------|----|---------|------------|------|
|                                                                                                | EPDS   | CE | BW      | WW | YW      | MCE        | MILK |
|                                                                                                | ЕÞ     | -  | -       | -  | -       | -          | -    |
| COLEMAN CHARLO 0256<br>S A V RAINFALL 6846 COLBURN PRIMO 5153<br>KEMP BROTHERS ROYAL LADY 100G |        |    |         |    |         |            |      |
| S A V BLACKCAP MAY 4136 KEMP BROTHERS ROYAL LADY 5D                                            |        |    |         |    |         |            |      |

#### PREGNANCY INFORMATION:

All serviceable age females have been pregnancy examined by an accredited veterinarian, giving an

- Straight from the top of our '22 calf crop
- Rainfall cattle are popular, calving ease, muscle, attractive skull and superior temperment
- We really like the hair and overall look this young female presents

### **CONSIGNED BY KEMP BROTHERS**