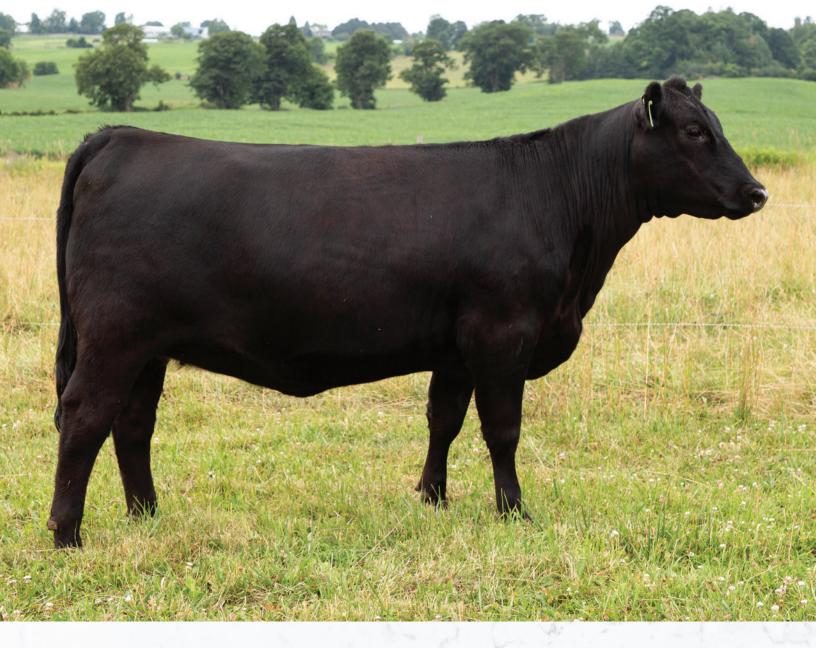

# DYNAMIC FROZEN SALIE 8F SALIE FINE DYNAMIC ANG 2S

A very attractive, long sided, correct female is what you will find in WLL Jellybean 4J! She has a beautiful profile with the typical deep rib, wide top and square hip that her sire Cashflow transmits. **Al bred to Musgrave 316 Colossal 137 on April 4, 2022.** 