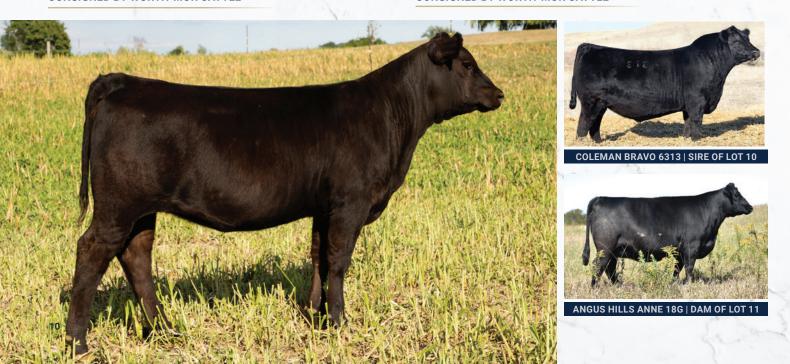

#### WORTH-MOR ANNE 206K FEMALE WMC 206K 2249110 12/01/2022 ww MILK ВW YW MCE BW CE 76 lbs. 3.0 1.3 64 110 6.0 24 ANGUS HILLS SEEDSTOCK 60E V A R DISCOVERY 2240 QUAKER HILL COLUMBUS 6V48 QUAKER HILL BLACKCAP 3N23 ANGUS HILLS ANNE 18G ANGUS HILLS ANNE 67E

Here is a daughter of Quaker Hill Objective out of a beautiful cow we purchased last year at the Angus Hills Dispersal! Long sided and loaded with meat and muscle. Her dam is definitely the kind we like to keep here at Worth-Mor and I'm sure this one will follow in her footsteps! **CONSIGNED BY WORTH-MOR CATTLE** 