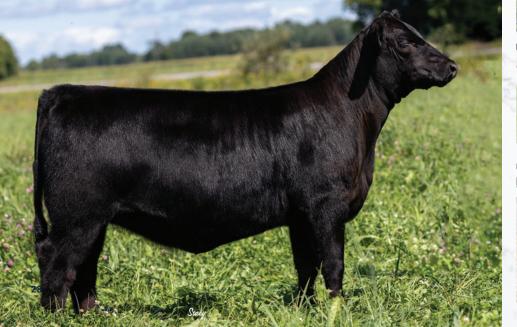

#### WHISKEY LANE LIVESTOCK Lots 1 - 3

Scott & Paula, Jason & Shelby Cornish 2295 Hwy 7, Indian River, ON KOL 2B0 Paula Cell: 705-341-3220 Scott Cell: 705-878-3248 wll@nexicom.net

# DYNAMIC FROZEN SALIE 8F SALIE FINE DYNAMIC ANG 2S

A very attractive, long sided, correct female is what you will find in WLL Jellybean 4J! She has a beautiful profile with the typical deep rib, wide top and square hip that her sire Cashflow transmits. **Al bred to Musgrave 316 Colossal 137 on April 4, 2022.** 