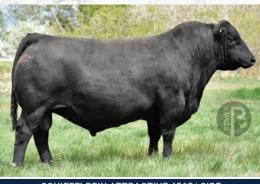

6

BW ww YW MCE MILK 5.0 1.5 39 68 7.0 20 G A R GRID MAKER S A V BISMARCK 5682 S A V ABIGALE 0451 SRA SPECIAL SAM WMC LADY BESS 46U JAMESVIEW LADY BESS 15K X

Here is a daughter of the ever impressive SAV Bismarck. Long sided and deep bodied you know she's going to turn into a great young cow with the pedigree she has behind her. Bred to the popular SAV Rainfall for an early January calf!

Al bred to S A V Rainfall 6846 on March 25, 2022. Preg checked safe. CONSIGNED BY WORTH-MOR CATTLE

S A V BISMARCK 5682 | SIRE OF LOTS 4 AND 5

| 332    | WORTH-N  | ior <b>favo</b> i | <b>RITE</b> 120J |
|--------|----------|-------------------|------------------|
| FEMALE | WMC 120J | 2197575           | 18/02/2021       |