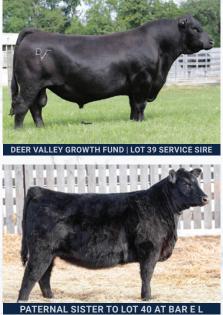

### **XCEL LIVESTOCK**

Lots 39, 40 Kevin, Tracy & Morgan MacIntyre 6864 Boundary Road, Russell, ON K4R 0G8 Kevin's Cell: 613-223-6826 Tracy's Cell: 613-850-6684 xcellivestock@gmail.com

| B      | 31      | NHISK  | KEY L | ANE <b>jei</b> | LYBE        | AN 4J    |
|--------|---------|--------|-------|----------------|-------------|----------|
| FEMALE |         | WLL 4J |       | 2207286        | 03,         | /01/2021 |
| EPDS   | CE      | BW     | WW    | YW             | MCE         | MILK     |
| EPI    | 0.0     | 3.3    | 55    | 98             | 4.0         | 21       |
|        | BARSTOW | CASH   | 17    | VIN-MA         | AR O'REILLY | FACTOR   |

### **CONSIGNED BY WILLDINA FARMS**

CONLEY DIECKMANN PROWESS | SIRE OF LOT 12A

DEER VALLEY GROWTH FUND

Miss Stout's pedigree combines the show style from First Impression and the power of Connealy Final Product. Her early Al service to the powerhouse Growth Fund bull will just continue to add to this stacked pedigree. Miss Stout is a beautiful stylish 3 year old in her prime. Her awesome Crackerjack heifer calf at side is a testament to more great ones to come. Haltered and quiet. AI bred to Deer Valley Growth Fund on March 23, 2022. Preg checked safe.