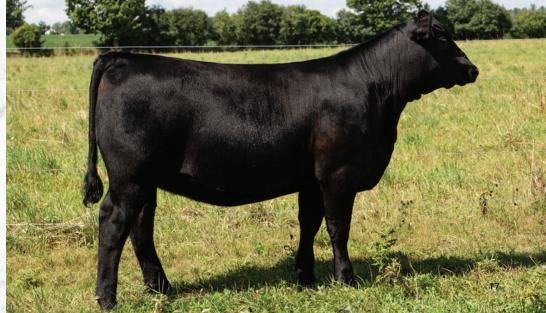

# DYNAMIC FROZEN SALIE 8F SALIE FINE DYNAMIC ANG 2S

A very attractive, long sided, correct female is what you will find in WLL Jellybean 4J! She has a beautiful profile with the typical deep rib, wide top and square hip that her sire Cashflow transmits. **Al bred to Musgrave 316 Colossal 137 on April 4, 2022.** 