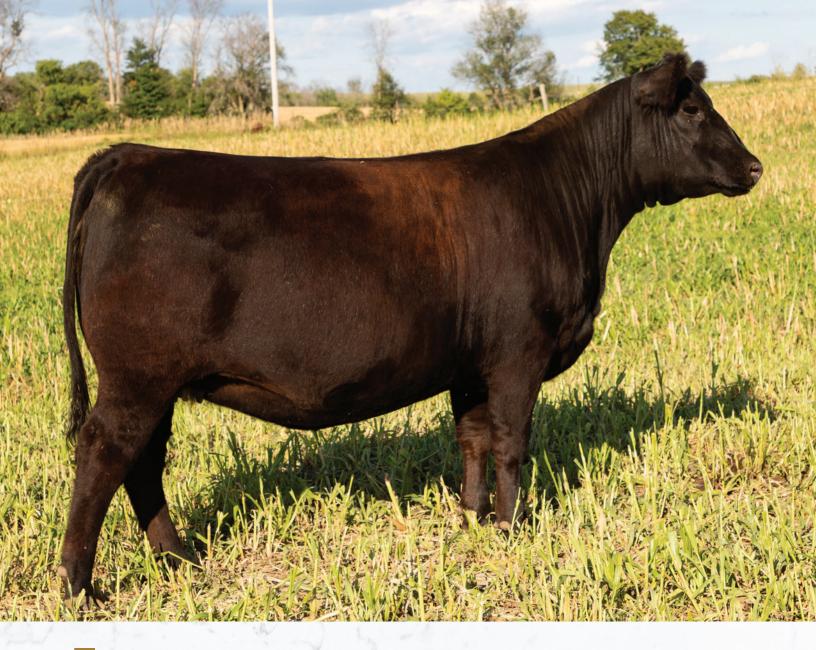

# DYNAMIC FROZEN SALIE 8F SALIE FINE DYNAMIC ANG 2S

A very attractive, long sided, correct female is what you will find in WLL Jellybean 4J! She has a beautiful profile with the typical deep rib, wide top and square hip that her sire Cashflow transmits. **Al bred to Musgrave 316 Colossal 137 on April 4, 2022.** 