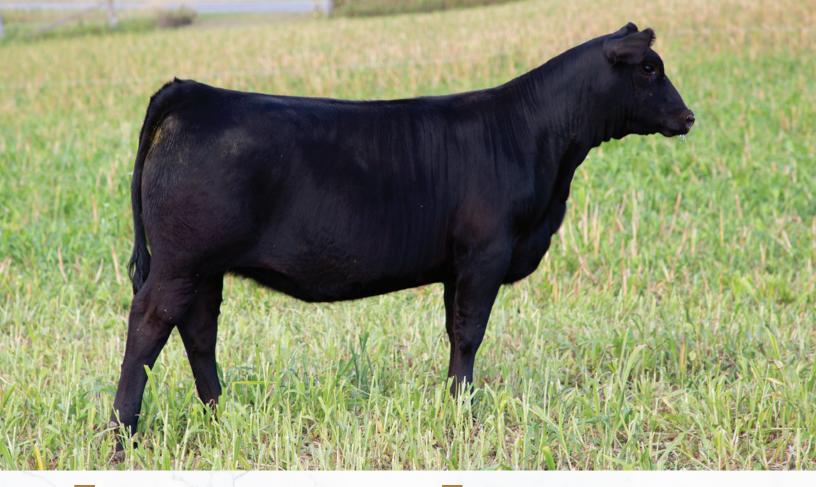

CONSIGNED BY WHISKEY LANE LIVESTOCK

KR CASH FLOW | SIRE

ELLINGSON PROFOUND 8155

This is the first time we have ever consigned a mature female and we feel that she is one that will work in any herd. This is a very exciting cashflow daughter with a beautiful udder that is designed for longevitiy. 25G has a tremendous profile with a deep, sweeping rib and a wide top. She is bred back to Ellingson Profound on April 19th and due to calve January 26th. Don't miss her on sale day!

Al bred to Ellingson Profound 8155 on April 19, 2022. CONSIGNED BY WHISKEY LANE LIVESTOCK

MUSGRAVE 316 COLOSSAL 137

This Colossal daughter will catch your eye with her thickness and Style. The best part of this February baby is her beautiful profile and deep rib! Oh and don't forget her numbers!!! BW = 1.9 and YW = 105!! She will make a great junior project!