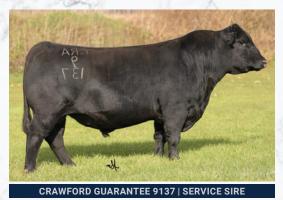

MUSGRAVE LADY BARBARA 545

CURRAGHDALE RACHEL 27P

27/01/2022

You can expect exceptional calving ease out of this pretty heifer sired by Musgrave Colossal. She's bred to Guarantee for January calving. Al bred to Crawford Guarantee 9137 on April 5, 2022. Exposed to CCCC Stunner 20H from May 23 to October 1. Preg checked safe to AI date. CONSIGNED BY CURRAGHDALE CATTLE CO.

This outstanding heifer is something special. She comes from one of Curraghdale's oldest and best cow families and is sired by S A V President. She's carrying a heifer calf out of Guarantee for early February calving. Al bred to Crawford Guarantee 9137 on May 1, 2022. Exposed to CCCC Stunner 20H from May 23 to October 1. Preg checked safe to Al date. CONSIGNED BY CURRAGHDALE CATTLE CO.