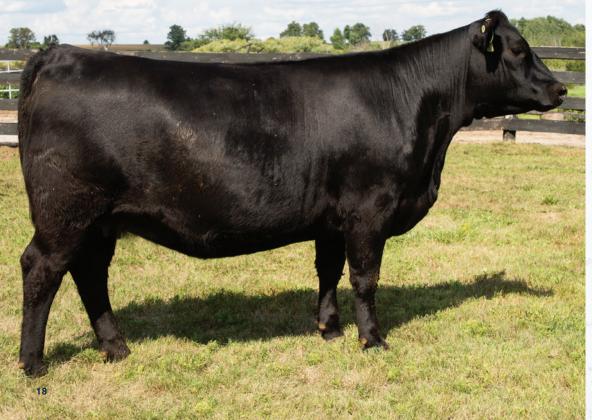

## 2 WHISKEY LANE BARBARA 25G = 2 A WHISKEY LANE BARBARA 29K

| FEMALE  |      | WLL 29K    |     | 225     | 2257963 |                 | 03/02/2022 |  |
|---------|------|------------|-----|---------|---------|-----------------|------------|--|
| BW      | SC   | CE         | BW  | ww      | YW      | MCE             | MILK       |  |
| 83 lbs. | EPDS | 6.0        | 1.8 | 58      | 103     | 8.0             | 20         |  |
|         |      | PITALIST 3 |     | V. WHIS |         | FLOW<br>BARBARA | 25G        |  |

SCHIEFELBEIN ATTRACTIVE 4565 FROSTY ANSWER 3979 COLE CREEK CEDAR RIDGE 1V CURRAGHDALE BLACKBIRD 26D CURRAGHDALE BLACKBIRD 29B Powerful and Pretty is what you are going to find in this Schiefelbein Attractive daughter. 12K demonstrates great length, style and balance and is out of a hard working Cole Creek Cedar Ridge daughter that came from the great herd at Curraghdale cattle company.

CONSIGNED BY WHISKEY LANE LIVESTOCK

SCHIEFELBEIN ATTRACTIVE 4565 | SIRE

| 334    | WORTH-M  | OR <b>LADY</b> | BESS 108J  |
|--------|----------|----------------|------------|
| FEMALE | WMC 108J | 2197567        | 20/01/2021 |