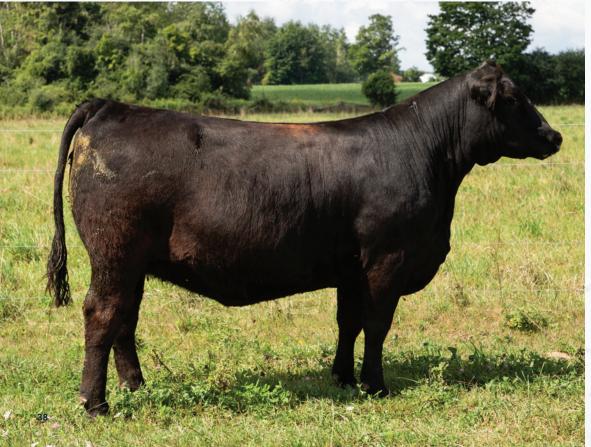

| З      | 350 | 5 KEMI  | PBR | OTHERS M | AYFLO | <b>NER</b> 25J |
|--------|-----|---------|-----|----------|-------|----------------|
| FEMALE |     | KBF 25J |     | 2240492  | 29    | /01/2021       |
| S      | CE  | BW      | ww  | YW       | MCE   | MILK           |

| DS   | CE        | BW        | ww | YW | MCE      | MILK |
|------|-----------|-----------|----|----|----------|------|
| E    | -         | -         | -  | -  | -        | -    |
| KEMD | EF REVOLU | JTION 23Y | V  |    | ENOVATIO |      |

KEMP BROTHER'S MS BLACKCAP 60Y

BROTHERS MAYFLOWER 42G KEMP BROTHERS MAYFLOWER 56D

Brood cow prospect with a great lineage behind her
Her Renovation mother is a near perfect model Angus female
Cherokee progeny have phenotype and make tremendous cows

Observed bred to Montana Jacoby 1002 on May 11, 2022. Preg checked safe. CONSIGNED BY KEMP BROTHERS

KEMP BROTHERS CHEROKEE 98C | SIRE

- If you follow pedigree, you'll notice the \$27, 250 high seller from EE '21 as the granddam of this female
- The potential surrounding this female is endless