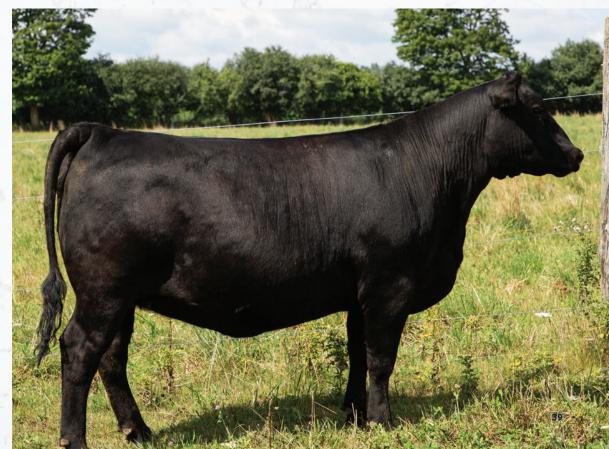

### EXAMP BROTHERS MAYFLOWER 408H

| FEM | FEMALE |     | 3H | 2240458 | 2   | 1/12/2020 |
|-----|--------|-----|----|---------|-----|-----------|
| ш   | CE     | BW  | WW | YW      | MCE | MILK      |
| ЪЕ  | 7.0    | 1.0 | 45 | 86      | 8.5 | 24        |
|     |        |     |    | KEND    |     |           |

EF REVOLUTION 23Y KEMP BROTHERS CHEROKEE 98C KEMPBROTHERSMSBLACKCAP60Y KEMPBROTHERSMSBLACKCAP60Y

•

- Typical beautifully made Cherokee daughter that gives a real good look
- Cherokee females set down an ideal udder and always keep excellent body score
- Her service to Jacoby excited us as the new man here at KBF

Observed bred to Montana Jacoby 1002 on May 7, 2022. CONSIGNED BY KEMP BROTHERS

- Everything ties todather on this Attractive daughter
- Sound to the ground with great presence
- Mated to the now deceased Rainfall with semen fetching \$200 per dose