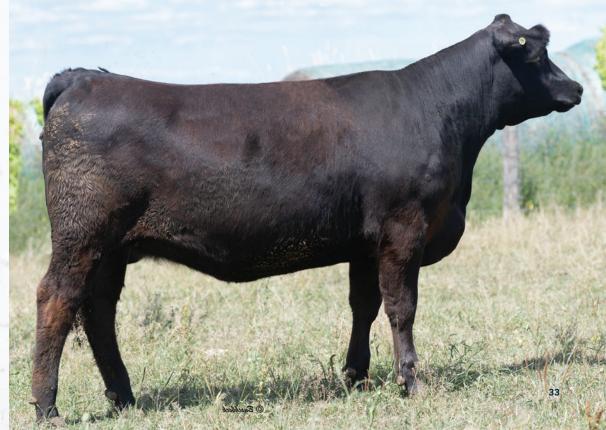

SCHIEFELBEIN ATTRACTIVE 4565 FROSTY ANSWER 3979 COLE CREEK CEDAR RIDGE 1V CURRAGHDALE BLACKBIRD 26D CURRAGHDALE BLACKBIRD 29B Powerful and Pretty is what you are going to find in this Schiefelbein Attractive daughter. 12K demonstrates great length, style and balance and is out of a hard working Cole Creek Cedar Ridge daughter that came from the great herd at Curraghdale cattle company.

CONSIGNED BY WHISKEY LANE LIVESTOCK

SCHIEFELBEIN ATTRACTIVE 4565 | SIRE

| 334    | WORTH-M  | OR <b>LADY</b> | BESS 108J  |
|--------|----------|----------------|------------|
| FEMALE | WMC 108J | 2197567        | 20/01/2021 |