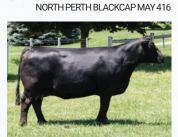

### **37** WORTH-MOR **BLACKCAP MAY** 124J

| FEM  | IALE     | WMC 12     | 4J | 2197577  | 2        | 6/02/2021 |
|------|----------|------------|----|----------|----------|-----------|
| SC   | CE       | BW         | ww | YW       | MCE      | MILK      |
| EPDS | 1.0      | 2.2        | 56 | 89       | 5.0      | 21        |
| 1    | RUBETA 4 | 980 BOMBAZ | 0  | S A V IN | TERNATIO | NAL 2020  |

RUBETA 4980 BOMBAZO LA JUANITA SMX BOMBAZO 6029 CLM 0277 FREEDOM T/E

**NORTH PERTH BLACKCAP MAY 713** 

NORTH PERTH BLACKCAP MAY 713

LA JUANITA SMX BOMBAZO 6029

This could be one of the most interesting pedigrees we have ever offered for sale! Sired by LA Juanita Bombazo who is a bull from Argentina X the popular SAV Blackcap May family from SAV you have to agree this pedigree screams power and performance! Al bred to S A V Rainfall 6846 on April 25, 2022. Preg checked safe. CONSIGNED BY WORTH-MOR CATTLE