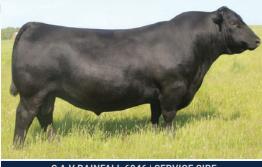

as she has momma cow written all over her! Al bred to S A V Rainfall 6846 on March 25, 2022. Preg checked safe. CONSIGNED BY WORTH-MOR CATTLE

S A V RAINFALL 6846 | SERVICE SIRE

This Conversation heifer has all the potential in the world behind her. Being a full sister to the cow we showed very successfully last year and will be campaigning again this year she is following in her footsteps as she just kept getting better with age! Our Conversation females have all turned into excellent cows with exceptional udders! Bred to SAV Rainfall for an early January calf!