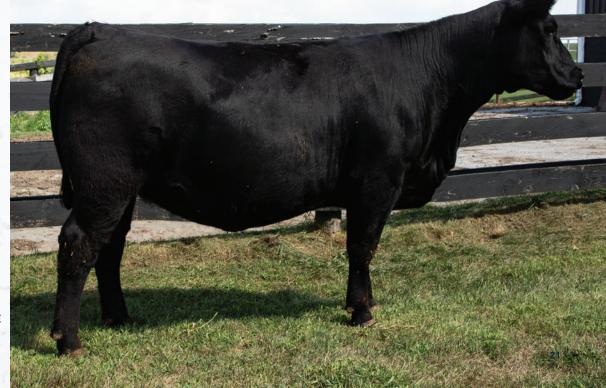

CONSIGNED BY WHISKEY LANE LIVESTOCK

KR CASH FLOW | SIRE

ELLINGSON PROFOUND 8155

This is the first time we have ever consigned a mature female and we feel that she is one that will work in any herd. This is a very exciting cashflow daughter with a beautiful udder that is designed for longevitiy. 25G has a tremendous profile with a deep, sweeping rib and a wide top. She is bred back to Ellingson Profound on April 19th and due to calve January 26th. Don't miss her on sale day!

Al bred to Ellingson Profound 8155 on April 19, 2022. CONSIGNED BY WHISKEY LANE LIVESTOCK

MUSGRAVE 316 COLOSSAL 137

This Colossal daughter will catch your eye with her thickness and Style. The best part of this February baby is her beautiful profile and deep rib! Oh and don't forget her numbers!!! BW = 1.9 and YW = 105!! She will make a great junior project!