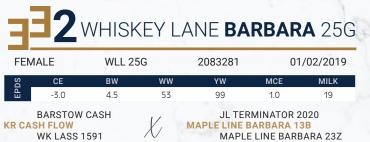

CONSIGNED BY WHISKEY LANE LIVESTOCK

KR CASH FLOW | SIRE

ELLINGSON PROFOUND 8155

This is the first time we have ever consigned a mature female and we feel that she is one that will work in any herd. This is a very exciting cashflow daughter with a beautiful udder that is designed for longevitiy. 25G has a tremendous profile with a deep, sweeping rib and a wide top. She is bred back to Ellingson Profound on April 19th and due to calve January 26th. Don't miss her on sale day!

Al bred to Ellingson Profound 8155 on April 19, 2022. CONSIGNED BY WHISKEY LANE LIVESTOCK

MUSGRAVE 316 COLOSSAL 137

This Colossal daughter will catch your eye with her thickness and Style. The best part of this February baby is her beautiful profile and deep rib! Oh and don't forget her numbers!!! BW = 1.9 and YW = 105!! She will make a great junior project!

CONSIGNED BY WHISKEY LANE LIVESTOCK

## 2 WHISKEY LANE BARBARA 25G = 2 A WHISKEY LANE BARBARA 29K

| FEMALE  |      | WLL 29K    |     | 225     | 2257963 |                 | 03/02/2022 |  |
|---------|------|------------|-----|---------|---------|-----------------|------------|--|
| BW      | SC   | CE         | BW  | ww      | YW      | MCE             | MILK       |  |
| 83 lbs. | EPDS | 6.0        | 1.8 | 58      | 103     | 8.0             | 20         |  |
|         |      | PITALIST 3 |     | V. WHIS |         | FLOW<br>BARBARA | 25G        |  |

MUSGRAVE LADY BARBARA 545

HISKEY LANE BARBARA 25G MAPLE LINE BARBARA 13B

| FEMALE  |     | WI        | WLL 12K |    | 2257960 |           | 01/2022 |
|---------|-----|-----------|---------|----|---------|-----------|---------|
| BW      | DS  | CE        | BW      | WW | YW      | MCE       | MILK    |
| 83 lbs. | EPI | 4.0       | 2.7     | 64 | 113     | 4.0       | 29      |
|         |     | RACTION 2 |         |    |         | EEK CEDAI |         |