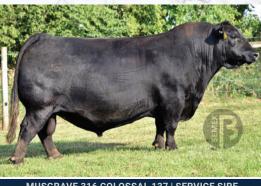

Al bred to Ellingson Profound 8155 on April 19, 2022. CONSIGNED BY WHISKEY LANE LIVESTOCK

MUSGRAVE 316 COLOSSAL 137

This Colossal daughter will catch your eye with her thickness and Style. The best part of this February baby is her beautiful profile and deep rib! Oh and don't forget her numbers!!! BW = 1.9 and YW = 105!! She will make a great junior project!