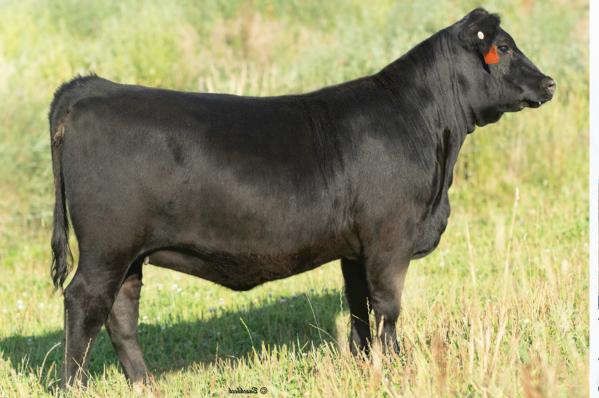

# DYNAMIC FROZEN SALIE 8F SALIE FINE DYNAMIC ANG 2S

A very attractive, long sided, correct female is what you will find in WLL Jellybean 4J! She has a beautiful profile with the typical deep rib, wide top and square hip that her sire Cashflow transmits. **Al bred to Musgrave 316 Colossal 137 on April 4, 2022.** 