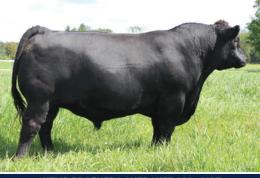

CONSIGNED BY WHISKEY LANE LIVESTOCK

KR CASH FLOW | SIRE

ELLINGSON PROFOUND 8155

This is the first time we have ever consigned a mature female and we feel that she is one that will work in any herd. This is a very exciting cashflow daughter with a beautiful udder that is designed for longevitiy. 25G has a tremendous profile with a deep, sweeping rib and a wide top. She is bred back to Ellingson Profound on April 19th and due to calve January 26th. Don't miss her on sale day!

Al bred to Ellingson Profound 8155 on April 19, 2022. CONSIGNED BY WHISKEY LANE LIVESTOCK

MUSGRAVE 316 COLOSSAL 137

This Colossal daughter will catch your eye with her thickness and Style. The best part of this February baby is her beautiful profile and deep rib! Oh and don't forget her numbers!!! BW = 1.9 and YW = 105!! She will make a great junior project!