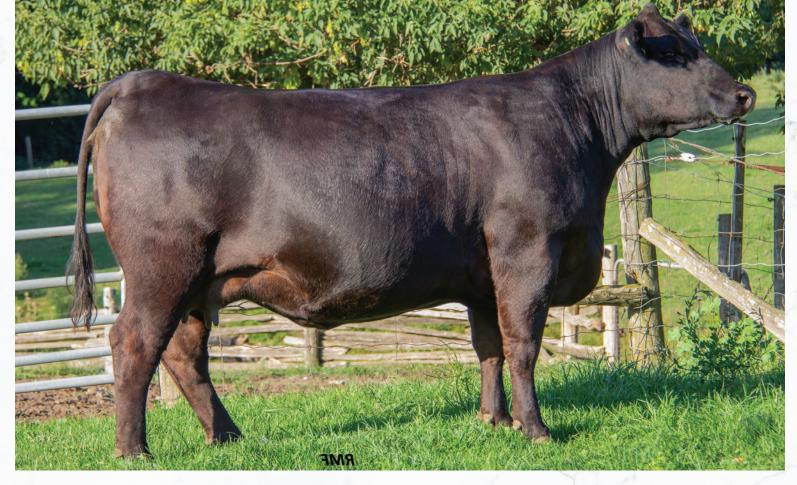

# DYNAMIC FROZEN SALIE 8F SALIE FINE DYNAMIC ANG 2S

A very attractive, long sided, correct female is what you will find in WLL Jellybean 4J! She has a beautiful profile with the typical deep rib, wide top and square hip that her sire Cashflow transmits. **Al bred to Musgrave 316 Colossal 137 on April 4, 2022.** 