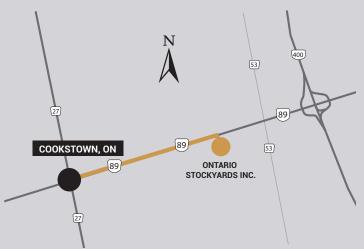

### EASTERN EXTRAVAGANZA

SATURDAY, OCTOBER 1, 2022 ONTARIO STOCKYARDS INC. COOKSTOWN, ONTARIO

### **DIRECTIONS TO SALE**

Ontario Stockyards Inc. 3807 ON-89, Cookstown, Ontario 2.3 km East of Cookstown on Highway 89 Destination will be on your right

**VIEW THE CATALOGUE ONLINE AT BUYAGRO.COM** 