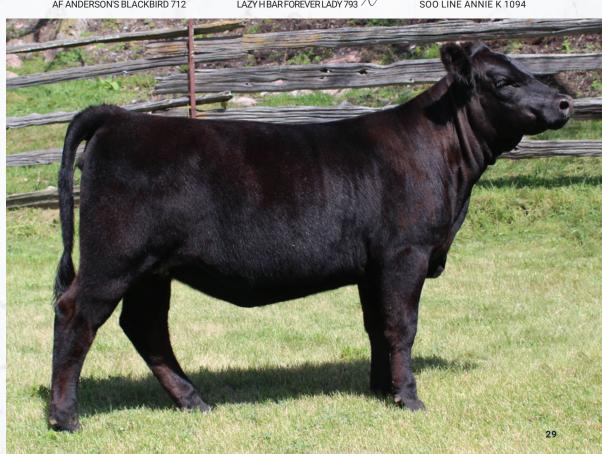

CATTLE CO.

| 334     | 1                                        | TVC    | C BL/ | ACKE  | BIRD | 2202    |  |  |
|---------|------------------------------------------|--------|-------|-------|------|---------|--|--|
| FEMALE  | T۱                                       | /CC 2K | 227   | 73330 | 02/  | 01/2022 |  |  |
| BW "    | CE                                       | BW     | WW    | YW    | MCE  | MILK    |  |  |
| ?? lbs. | 3.0                                      | 2.8    | 55    | 99    | 7.5  | 26      |  |  |
|         | MUSGRAVE BIG SKY AF ANDERSON'S SA SNIPES |        |       |       |      |         |  |  |

X

FLAG QUEEN W 00649

AF ANDERSON'S BLACKBIRD 712

| <b>34</b> 2 |
|-------------|
|-------------|