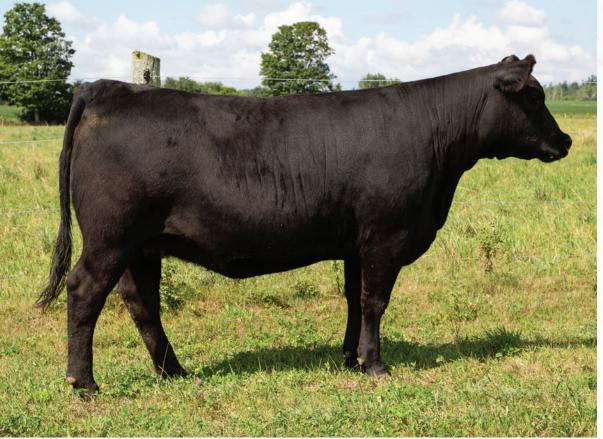

AI bred to S A V Rainfall 6846 on March 19, 2022. Preg checked safe.

CONSIGNED BY KEMP BROTHERS

| FEMALE |    | KBF 19J |    | 2240489 | 19        | /01/2021 |
|--------|----|---------|----|---------|-----------|----------|
| DS     | CE | BW      | ww | YW      | MCE       | MILK     |
| EPDS   | -  | -       | -  | -       | -         | -        |
|        |    |         |    |         | ID MAY FO | 2        |

JMB TRACTION 292 DRYLAND MAX 533 CURRAGHDALE QUEEN 61A **FROSTY ANSWER 3979** CURRAGHDALE QUEEN 22T

## 3359 KEMP BROTHERS QUEEN 19J 360 KEMP BROTHERS SHE DAISY 428H

| FEMALE                                            |    | KBF 428 | BH | 2240466 | 2   | 4/12/2020 |  |
|---------------------------------------------------|----|---------|----|---------|-----|-----------|--|
| DS                                                | CE | BW      | WW | YW      | MCE | MILK      |  |
| EPDS                                              | -  | -       | -  | -       | -   | -         |  |
| CONNEALY CONFIDENCE PLUS DAMERON FIRST IMPRESSION |    |         |    |         |     |           |  |