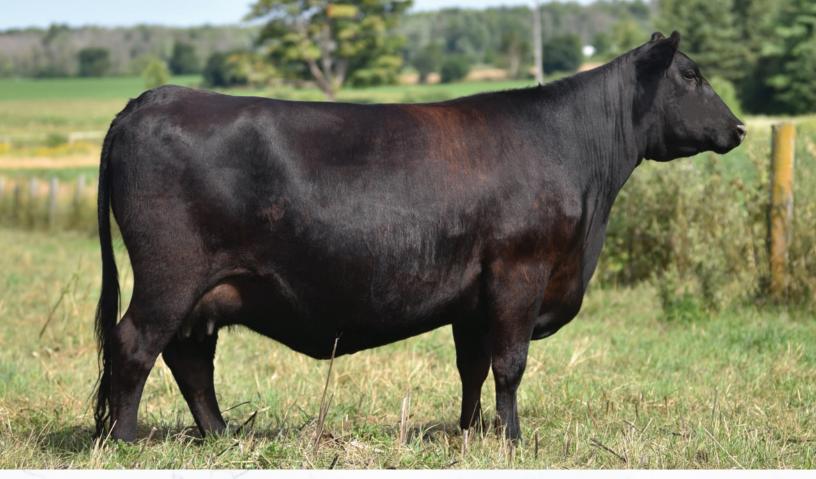

CONSIGNED BY WHISKEY LANE LIVESTOCK

KR CASH FLOW | SIRE

ELLINGSON PROFOUND 8155

This is the first time we have ever consigned a mature female and we feel that she is one that will work in any herd. This is a very exciting cashflow daughter with a beautiful udder that is designed for longevitiy. 25G has a tremendous profile with a deep, sweeping rib and a wide top. She is bred back to Ellingson Profound on April 19th and due to calve January 26th. Don't miss her on sale day!