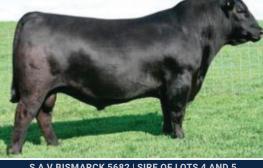

6

BW ww YW MCE MILK 5.0 1.5 39 68 7.0 20 G A R GRID MAKER S A V BISMARCK 5682 S A V ABIGALE 0451 SRA SPECIAL SAM WMC LADY BESS 46U JAMESVIEW LADY BESS 15K X

Here is a daughter of the ever impressive SAV Bismarck. Long sided and deep bodied you know she's going to turn into a great young cow with the pedigree she has behind her. Bred to the popular SAV Rainfall for an early January calf!

Al bred to S A V Rainfall 6846 on March 25, 2022. Preg checked safe. CONSIGNED BY WORTH-MOR CATTLE

S A V BISMARCK 5682 | SIRE OF LOTS 4 AND 5

| 332    | WORTH-N  | ior <b>favo</b> i | <b>RITE</b> 120J |
|--------|----------|-------------------|------------------|
| FEMALE | WMC 120J | 2197575           | 18/02/2021       |