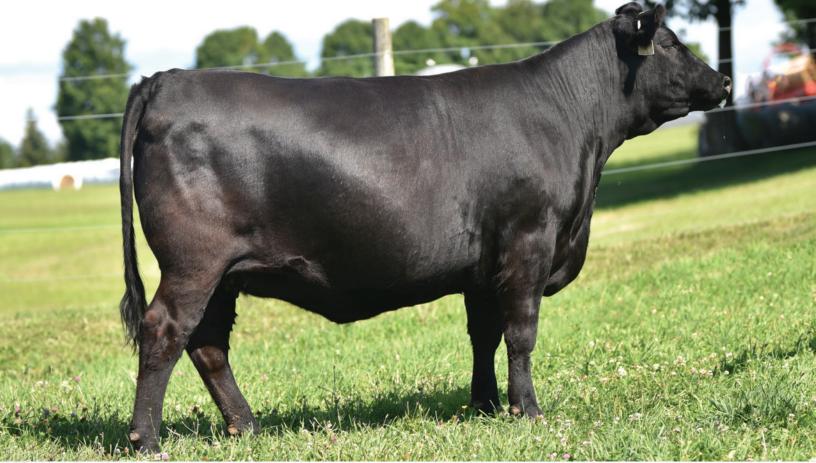

# DYNAMIC FROZEN SALIE 8F SALIE FINE DYNAMIC ANG 2S

A very attractive, long sided, correct female is what you will find in WLL Jellybean 4J! She has a beautiful profile with the typical deep rib, wide top and square hip that her sire Cashflow transmits. **Al bred to Musgrave 316 Colossal 137 on April 4, 2022.** 