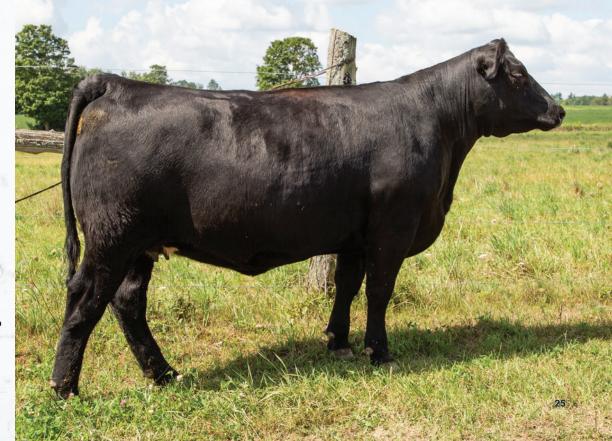

CONSIGNED BY WHISKEY LANE LIVESTOCK

KR CASH FLOW | SIRE

ELLINGSON PROFOUND 8155

This is the first time we have ever consigned a mature female and we feel that she is one that will work in any herd. This is a very exciting cashflow daughter with a beautiful udder that is designed for longevitiy. 25G has a tremendous profile with a deep, sweeping rib and a wide top. She is bred back to Ellingson Profound on April 19th and due to calve January 26th. Don't miss her on sale day!