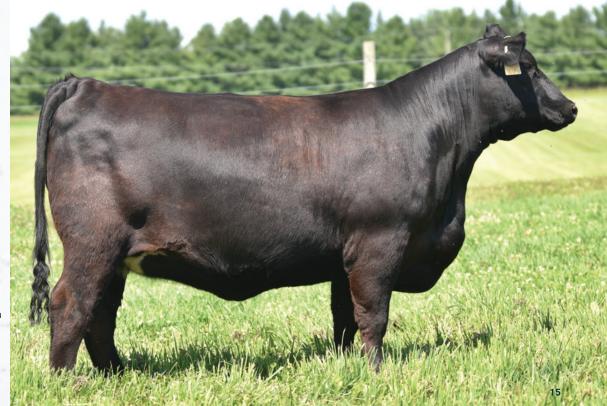

CONSIGNED BY WHISKEY LANE LIVESTOCK

KR CASH FLOW | SIRE

ELLINGSON PROFOUND 8155

This is the first time we have ever consigned a mature female and we feel that she is one that will work in any herd. This is a very exciting cashflow daughter with a beautiful udder that is designed for longevitiy. 25G has a tremendous profile with a deep, sweeping rib and a wide top. She is bred back to Ellingson Profound on April 19th and due to calve January 26th. Don't miss her on sale day!

Al bred to Ellingson Profound 8155 on April 19, 2022. CONSIGNED BY WHISKEY LANE LIVESTOCK

MUSGRAVE 316 COLOSSAL 137

This Colossal daughter will catch your eye with her thickness and Style. The best part of this February baby is her beautiful profile and deep rib! Oh and don't forget her numbers!!! BW = 1.9 and YW = 105!! She will make a great junior project!