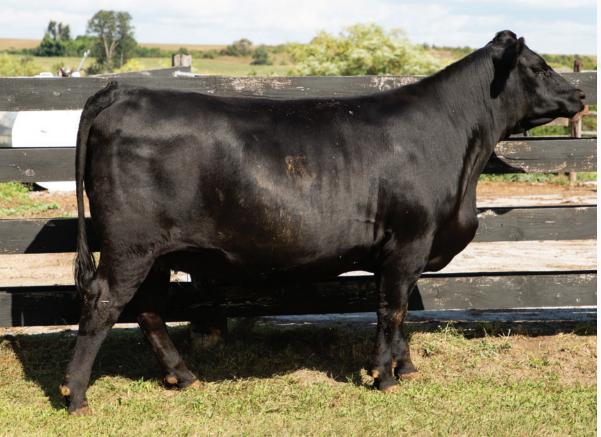

CONSIGNED BY WHISKEY LANE LIVESTOCK

KR CASH FLOW | SIRE

ELLINGSON PROFOUND 8155

This is the first time we have ever consigned a mature female and we feel that she is one that will work in any herd. This is a very exciting cashflow daughter with a beautiful udder that is designed for longevitiy. 25G has a tremendous profile with a deep, sweeping rib and a wide top. She is bred back to Ellingson Profound on April 19th and due to calve January 26th. Don't miss her on sale day!

Al bred to Ellingson Profound 8155 on April 19, 2022. CONSIGNED BY WHISKEY LANE LIVESTOCK

MUSGRAVE 316 COLOSSAL 137

This Colossal daughter will catch your eye with her thickness and Style. The best part of this February baby is her beautiful profile and deep rib! Oh and don't forget her numbers!!! BW = 1.9 and YW = 105!! She will make a great junior project!