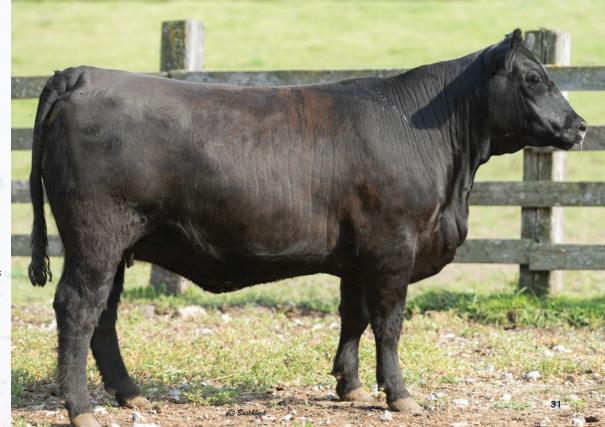

CONSIGNED BY WHISKEY LANE LIVESTOCK

KR CASH FLOW | SIRE

ELLINGSON PROFOUND 8155

This is the first time we have ever consigned a mature female and we feel that she is one that will work in any herd. This is a very exciting cashflow daughter with a beautiful udder that is designed for longevitiy. 25G has a tremendous profile with a deep, sweeping rib and a wide top. She is bred back to Ellingson Profound on April 19th and due to calve January 26th. Don't miss her on sale day!

Al bred to Ellingson Profound 8155 on April 19, 2022. CONSIGNED BY WHISKEY LANE LIVESTOCK

MUSGRAVE 316 COLOSSAL 137

This Colossal daughter will catch your eye with her thickness and Style. The best part of this February baby is her beautiful profile and deep rib! Oh and don't forget her numbers!!! BW = 1.9 and YW = 105!! She will make a great junior project!