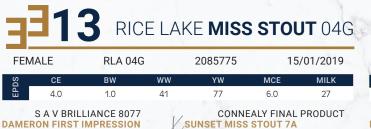

### **CONSIGNED BY WILLDINA FARMS**

CONLEY DIECKMANN PROWESS | SIRE OF LOT 12A

DEER VALLEY GROWTH FUND

Miss Stout's pedigree combines the show style from First Impression and the power of Connealy Final Product. Her early Al service to the powerhouse Growth Fund bull will just continue to add to this stacked pedigree. Miss Stout is a beautiful stylish 3 year old in her prime. Her awesome Crackerjack heifer calf at side is a testament to more great ones to come. Haltered and quiet. AI bred to Deer Valley Growth Fund on March 23, 2022. Preg checked safe.

**CONSIGNED BY GILLCO FARMS** 

MUSGRAVE CRACKERJACK |SIRE

Miss Stout 10K is a long bodied, stylish CrackerJack daughter. With the influence of her Stunner sired father Crackerjack, she is a powerhouse in the making. Haltered and sells open. CONSIGNED BY GILLCO FARMS

DAMERON NORTHERN MISS 31/14 TIMBER TRAIL STOUT 18X

#### **13A** GILLCO MISS STOUT 10K FEMALE KKG 10K 2249067 04/01/2022

|         |       |                                  |     | ×  |           |                                       |      |
|---------|-------|----------------------------------|-----|----|-----------|---------------------------------------|------|
| BW      | SO    | CE                               | BW  | WW | YW        | MCE                                   | MILK |
| 74 lbs. | EPD   | 6.0                              | 0.6 | 53 | 98        | 7.0                                   | 27   |
| MUSGRA  | /E CF | AVE 316 S<br>ACKERJA<br>AVE RITO | СК  |    | LAKE MISS | N FIRST IM<br>S STOUT 04<br>MISS STOL |      |