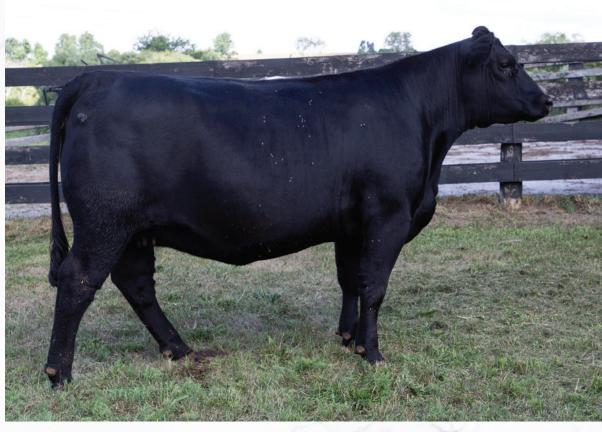

# DYNAMIC FROZEN SALIE 8F SALIE FINE DYNAMIC ANG 2S

A very attractive, long sided, correct female is what you will find in WLL Jellybean 4J! She has a beautiful profile with the typical deep rib, wide top and square hip that her sire Cashflow transmits. **Al bred to Musgrave 316 Colossal 137 on April 4, 2022.** 