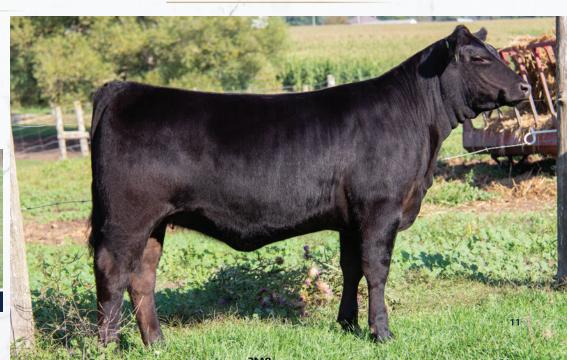

CONSIGNED BY WHISKEY LANE LIVESTOCK

KR CASH FLOW | SIRE

ELLINGSON PROFOUND 8155

This is the first time we have ever consigned a mature female and we feel that she is one that will work in any herd. This is a very exciting cashflow daughter with a beautiful udder that is designed for longevitiy. 25G has a tremendous profile with a deep, sweeping rib and a wide top. She is bred back to Ellingson Profound on April 19th and due to calve January 26th. Don't miss her on sale day!

Al bred to Ellingson Profound 8155 on April 19, 2022. CONSIGNED BY WHISKEY LANE LIVESTOCK

MUSGRAVE 316 COLOSSAL 137

This Colossal daughter will catch your eye with her thickness and Style. The best part of this February baby is her beautiful profile and deep rib! Oh and don't forget her numbers!!! BW = 1.9 and YW = 105!! She will make a great junior project!