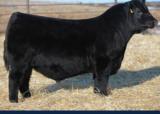

CONSIGNED BY WHISKEY LANE LIVESTOCK

KR CASH FLOW | SIRE

ELLINGSON PROFOUND 8155

This is the first time we have ever consigned a mature female and we feel that she is one that will work in any herd. This is a very exciting cashflow daughter with a beautiful udder that is designed for longevitiy. 25G has a tremendous profile with a deep, sweeping rib and a wide top. She is bred back to Ellingson Profound on April 19th and due to calve January 26th. Don't miss her on sale day!

Al bred to Ellingson Profound 8155 on April 19, 2022. CONSIGNED BY WHISKEY LANE LIVESTOCK

MUSGRAVE 316 COLOSSAL 137

This Colossal daughter will catch your eye with her thickness and Style. The best part of this February baby is her beautiful profile and deep rib! Oh and don't forget her numbers!!! BW = 1.9 and YW = 105!! She will make a great junior project!