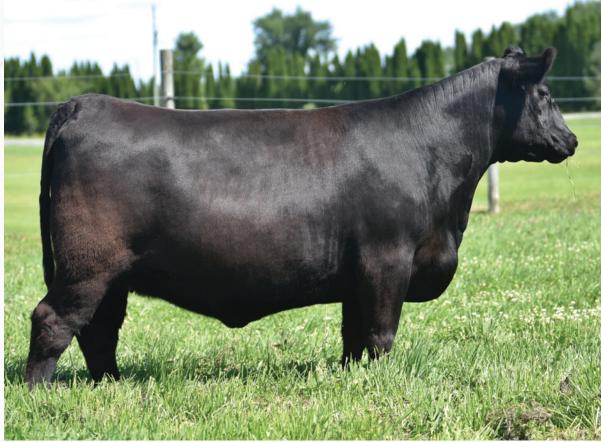

# DYNAMIC FROZEN SALIE 8F SALIE FINE DYNAMIC ANG 2S

A very attractive, long sided, correct female is what you will find in WLL Jellybean 4J! She has a beautiful profile with the typical deep rib, wide top and square hip that her sire Cashflow transmits. **Al bred to Musgrave 316 Colossal 137 on April 4, 2022.** 