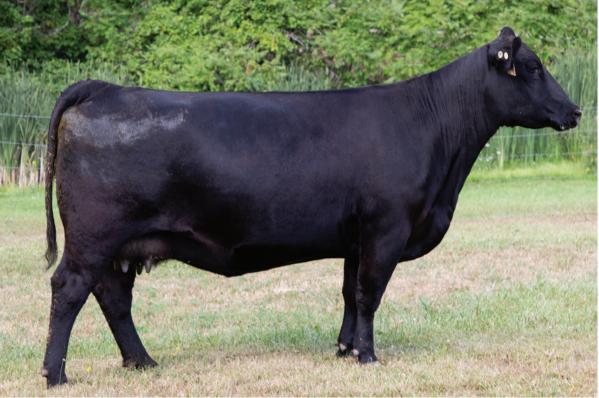

## 2 WHISKEY LANE BARBARA 25G = 2 A WHISKEY LANE BARBARA 29K

| FEMALE  |      | WLL 29K    |     | 225     | 2257963 |                 | 03/02/2022 |  |
|---------|------|------------|-----|---------|---------|-----------------|------------|--|
| BW      | SC   | CE         | BW  | ww      | YW      | MCE             | MILK       |  |
| 83 lbs. | EPDS | 6.0        | 1.8 | 58      | 103     | 8.0             | 20         |  |
|         |      | PITALIST 3 |     | V. WHIS |         | FLOW<br>BARBARA | 25G        |  |

MUSGRAVE LADY BARBARA 545

HISKEY LANE BARBARA 25G MAPLE LINE BARBARA 13B

| FEMALE  |     | WI        | WLL 12K |    | 2257960 |           | 01/2022 |
|---------|-----|-----------|---------|----|---------|-----------|---------|
| BW      | DS  | CE        | BW      | WW | YW      | MCE       | MILK    |
| 83 lbs. | EPI | 4.0       | 2.7     | 64 | 113     | 4.0       | 29      |
|         |     | RACTION 2 |         |    |         | EEK CEDAI |         |