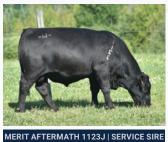

We sure like this 47J female. A full sister, JPDH 44H, sold to Henria Angus last fall in the Autumn Angus Classic. 47J is the carbon copy of her sister. We love 47J for her depth of body, overall style and her beautiful disposition. She comes safe in calf to her AI mating and halter broke to tie. Colossal offspring have been consistently impressing us at JPD and we are excited to see what this heifer will produce for her new owners. January will be awfully exciting!

Al bred Musgrave Colossal 316 April 5, 2022. Pasture exposed to Merit Aftermath 1123J from April 15 to August 1, 2022. Examined safe to AI mating. CONSIGNED BY JPD FARMS

This Marion female is beautifully-made and has quite the pedigree stacked with Young Dale and SAV genetics. Her mother is a Young Dale Believe female out of a Young Dale Touch Down cow, while her sire goes back to both SAV Eliminator and SAV Pioneer. We liked this mating so much we opted for round two and ended up with a full sister to 15J this past January. To top it all off 15J is bred to our newly acquired herd sire Merit Aftermath 1123J, one of the high selling bulls in Merit's 2022 bull sale this past spring. 15J comes halter broke to tie and has a lovely disposition. Pasture exposed to Merit Aftermath 1123J from April 15 to August 1, 2022. Observed bred May 20, 2022 and examined safe to that mating.