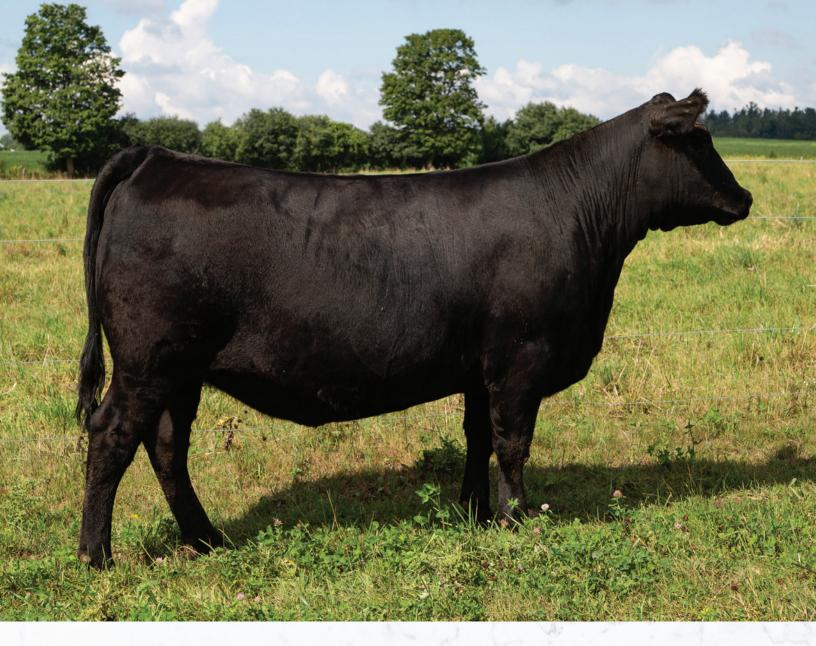

# DYNAMIC FROZEN SALIE 8F SALIE FINE DYNAMIC ANG 2S

A very attractive, long sided, correct female is what you will find in WLL Jellybean 4J! She has a beautiful profile with the typical deep rib, wide top and square hip that her sire Cashflow transmits. **Al bred to Musgrave 316 Colossal 137 on April 4, 2022.** 