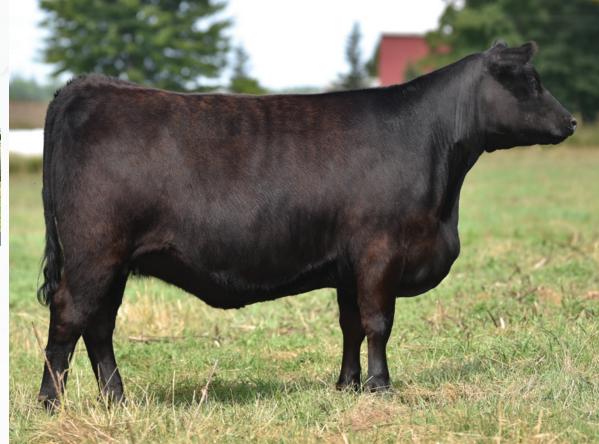

# DYNAMIC FROZEN SALIE 8F SALIE FINE DYNAMIC ANG 2S

A very attractive, long sided, correct female is what you will find in WLL Jellybean 4J! She has a beautiful profile with the typical deep rib, wide top and square hip that her sire Cashflow transmits. **Al bred to Musgrave 316 Colossal 137 on April 4, 2022.** 