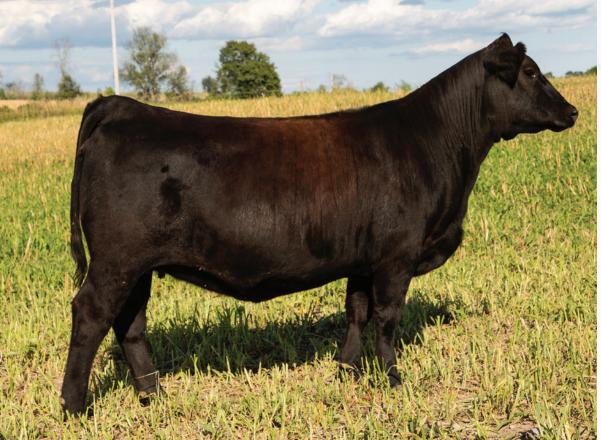

as she has momma cow written all over her! Al bred to S A V Rainfall 6846 on March 25, 2022. Preg checked safe. CONSIGNED BY WORTH-MOR CATTLE

S A V RAINFALL 6846 | SERVICE SIRE

This Conversation heifer has all the potential in the world behind her. Being a full sister to the cow we showed very successfully last year and will be campaigning again this year she is following in her footsteps as she just kept getting better with age! Our Conversation females have all turned into excellent cows with exceptional udders! Bred to SAV Rainfall for an early January calf!

Al bred to S A V Rainfall 6846 on April 15, 2022. Preg checked safe. CONSIGNED BY WORTH-MOR CATTLE

| E      | 36   | WORTH    | H-MOF | ROCKE   | TGI | <b>rl</b> 113J |  |
|--------|------|----------|-------|---------|-----|----------------|--|
| FEMALE |      | WMC 113J |       | 2197570 | No. | 04/02/2021     |  |
| DS     | CE   | BW       | WW    | YW      | MCE | MILK           |  |
| EPDS   | -1.0 | 2.6      | 49    | 89      | 4.0 | 26             |  |
|        |      |          |       |         |     |                |  |