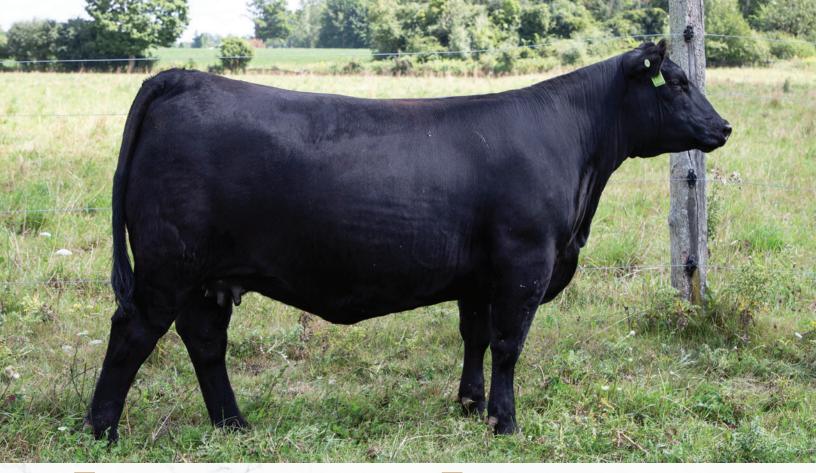

Al bred to Ellingson Profound 8155 on April 19, 2022. CONSIGNED BY WHISKEY LANE LIVESTOCK

MUSGRAVE 316 COLOSSAL 137

This Colossal daughter will catch your eye with her thickness and Style. The best part of this February baby is her beautiful profile and deep rib! Oh and don't forget her numbers!!! BW = 1.9 and YW = 105!! She will make a great junior project!