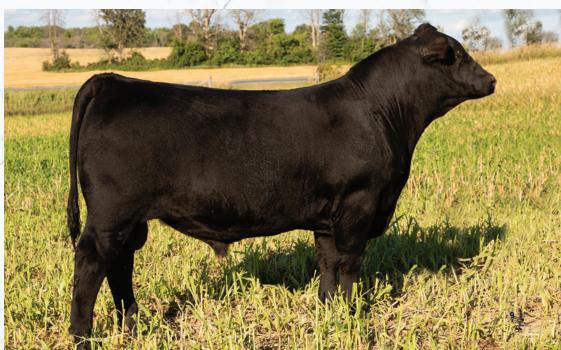

**KR CASH FLOW** WK LASS 1591

# DYNAMIC FROZEN SALIE 8F SALIE FINE DYNAMIC ANG 2S

A very attractive, long sided, correct female is what you will find in WLL Jellybean 4J! She has a beautiful profile with the typical deep rib, wide top and square hip that her sire Cashflow transmits. **Al bred to Musgrave 316 Colossal 137 on April 4, 2022.** 