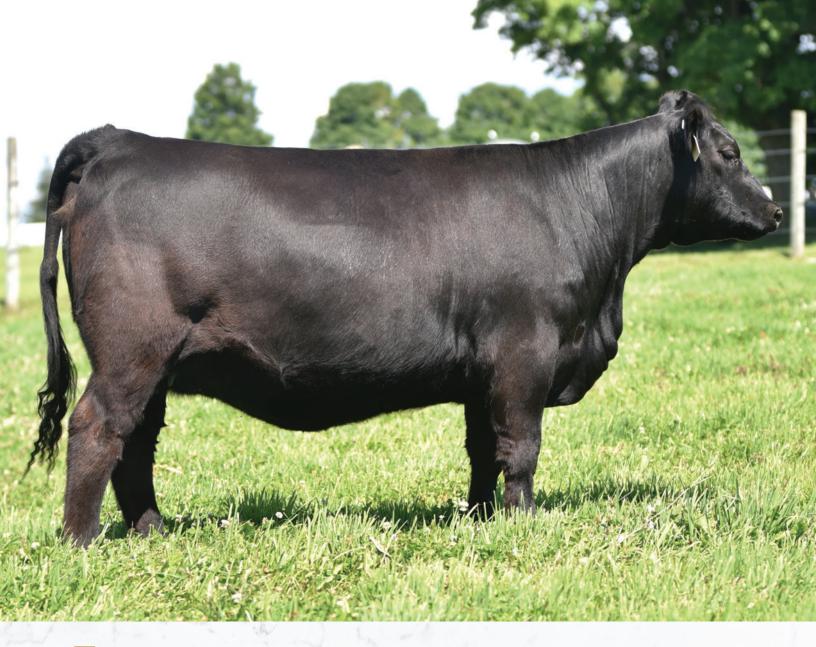

Al bred to Ellingson Profound 8155 on April 19, 2022. CONSIGNED BY WHISKEY LANE LIVESTOCK

MUSGRAVE 316 COLOSSAL 137

This Colossal daughter will catch your eye with her thickness and Style. The best part of this February baby is her beautiful profile and deep rib! Oh and don't forget her numbers!!! BW = 1.9 and YW = 105!! She will make a great junior project!

CONSIGNED BY WHISKEY LANE LIVESTOCK