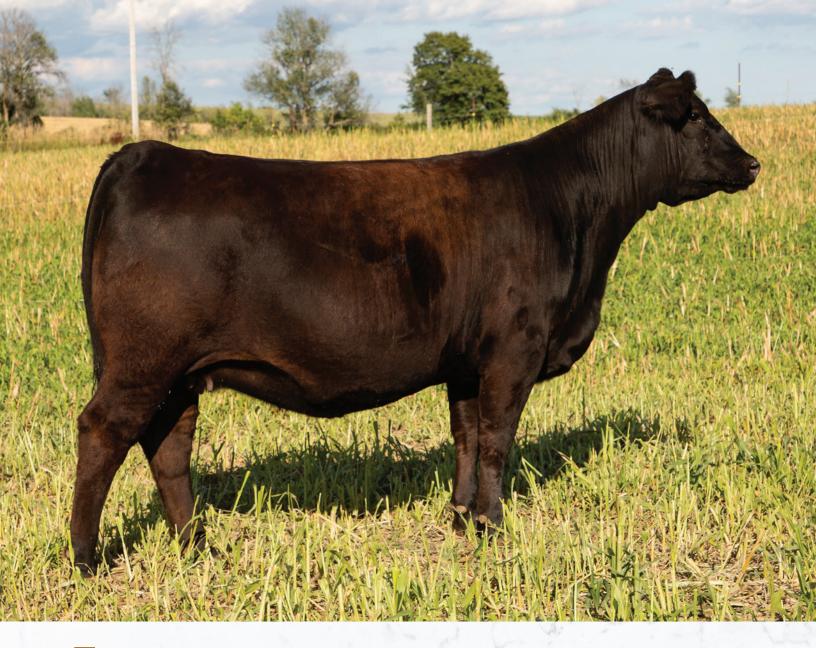

as she has momma cow written all over her! Al bred to S A V Rainfall 6846 on March 25, 2022. Preg checked safe. CONSIGNED BY WORTH-MOR CATTLE

S A V RAINFALL 6846 | SERVICE SIRE

This Conversation heifer has all the potential in the world behind her. Being a full sister to the cow we showed very successfully last year and will be campaigning again this year she is following in her footsteps as she just kept getting better with age! Our Conversation females have all turned into excellent cows with exceptional udders! Bred to SAV Rainfall for an early January calf!

Al bred to S A V Rainfall 6846 on April 15, 2022. Preg checked safe. CONSIGNED BY WORTH-MOR CATTLE

| E      | 36   | WORTH    | H-MOF | ROCKE   | TGI | <b>rl</b> 113J |  |
|--------|------|----------|-------|---------|-----|----------------|--|
| FEMALE |      | WMC 113J |       | 2197570 | No. | 04/02/2021     |  |
| DS     | CE   | BW       | WW    | YW      | MCE | MILK           |  |
| EPDS   | -1.0 | 2.6      | 49    | 89      | 4.0 | 26             |  |
|        |      |          |       |         |     |                |  |