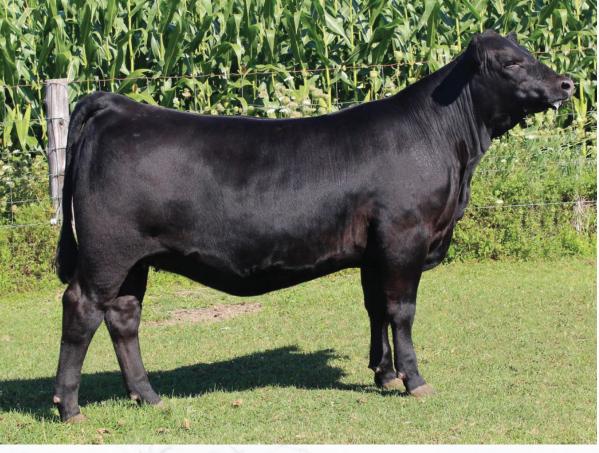

### RCF ANNIE K 2201

| FEMALE    | R                       | CF 1K | 2274682 |           | 02/01/2022 |      |
|-----------|-------------------------|-------|---------|-----------|------------|------|
| BW        | , CE                    | BW    | ww      | YW        | MCE        | MILK |
| ?? lbs. 🗖 | 4.3                     | 2.5   | 68      | 113       | 7.8        | 24   |
| OHL GUNNE | APITALIST 31<br>R 7263G |       |         | NNIE K 90 | GHT 0129   | 11   |

SOO LINE ANNIE K 1094 When it comes to cow family names there may not be another better known in Canada then the Annie K's! This female stems from the great Soo Line Annie K family that has not only produced multiple champions in show ring but countless top producing donors and sires working in the most progressive herds. This kind of maternal strength is what we strive for! Add in the combination of her sire OHL Gunner, whose first females lit up the sale ring last fall commanding prices of \$18500 and \$13500 at the prestigious Fallsview event. Take advantage of this exciting opportunity to add an Annie K to your herd!

**CONSIGNED BY ROCK CREEK** FARMS

HAWTHORNE DAKOTA

This is the first Laurel Lea calf to sell in over 15 years and marks the entrance of the next generation into the purebred angus herd book. This calf hails from one of the most prolific cow families in Ontario and she shows every indication of continuing that legacy. Out of a young SAV first class cow with a beautiful udder and the powerhouse bull PM Executive Decision, she strikes an ideal balance between depth, muscle and length of body. She moves with ease on a great set of feet and legs. We wanted our first offering to be an exciting one and, hard as it is to part with this female, we can't wait to see the future ahead for her. **CONSIGNED BY LAUREL LEA** FARMS