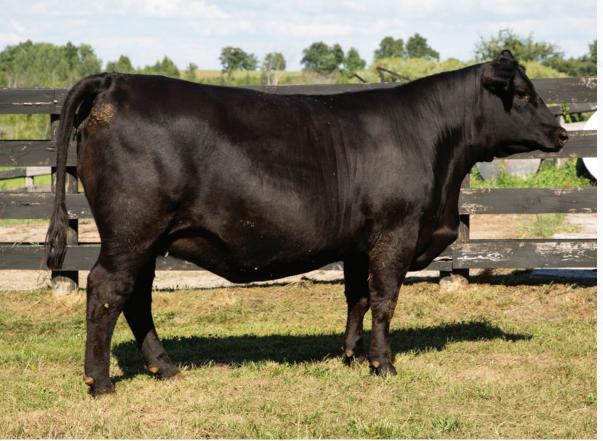

ADA CHALLENGER 119C | MATERNAL BROTHER TO LOT 21, SOLD TO BLAIRS AG

THUNDERSTRUCK 22'13 | FULL BROTHER CNS is very excited to partake in the Eastern Extravaganza sale and we are extremely pleased about our offer this year. We got some advice when we first started out to always sell the best ones! CNS Rosebud 4K is a full sister to the multiple time Champion bull PM Thunderstruck. Need we say more! I had the opportunity to tour Popular Medows a few years ago and I was very impressed with the depth of Tanya's breeding program. We ended up purchasing some embryos from the famed Rosebud cow family. We hope CNS Rosebud 4K will follow in her brother's footsteps but more importantly turn into a great cow prospect. When the thunderstrikes this time you might better be the one buying this opportunity. CONSIGNED BY CNS LIVESTOCK

### 322 CNS ROSEBUD 4K CNS 4K FEMALE Applied For

| BW       | SC  | CE                            | BW  | WW  | YW        | MCE                             | MILK |
|----------|-----|-------------------------------|-----|-----|-----------|---------------------------------|------|
| ?? lbs.  | EPD | 3.0                           | 3.0 | 45  | 83        | 7.5                             | 23   |
| HF THUND | ERE | ER 5T<br>BIRD 146Y<br>HO 187N | X   | MVF | ROSEBUD 3 | N WIDESPF<br>313U<br>3EBUD 9061 |      |