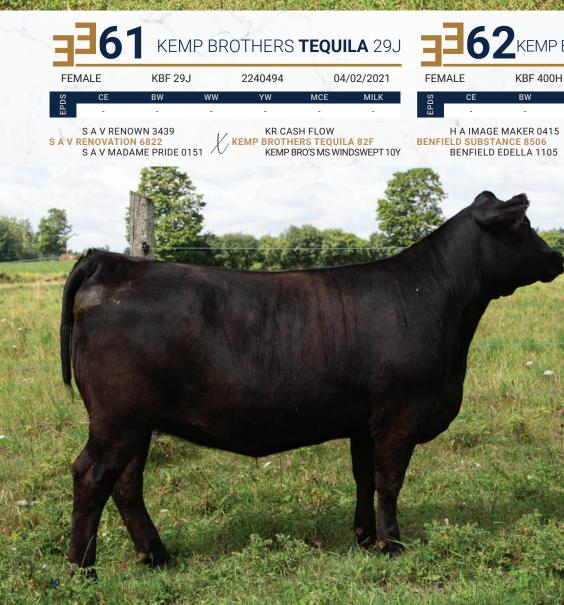

### **1162** KEMP BROTHERS BLACK LADY 400H

| FEN                                             | IALE | KBF 400H |    | 2240444              | 0                      | 8/12/2020 |
|-------------------------------------------------|------|----------|----|----------------------|------------------------|-----------|
| EPDS                                            | CE   | BW       | WW | YW                   | MCE                    | MILK      |
| EP                                              | -    | -        | -  | -                    | -                      | -         |
| H A IMAGE MAKER 0415<br>SENFIELD SUBSTANCE 8506 |      |          |    | DRYLAI<br>CURRAGHDAL | ND MAX 53<br>E BLACK L |           |

BENFIELD EDELLA 1105  $\, \mathcal{N} \,$ 

SOO LINE BLACK LADY 8255

- Powerful on every corner, this substance daughter is bred to produce
- Mated early to the calving ease master Colossal

AI bred to Musgrave 316 Colossal 137 on April 18, 2022. Preg checked safe.

**CONSIGNED BY KEMP** BROTHERS